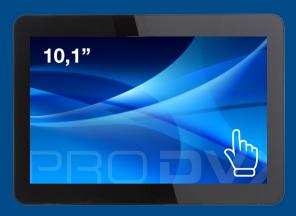

### APPC-10DSQ PROFESSIONAL TABLET

Commercial Grade Android Panel PC (Tablet) with Unique features ranging from 7 inch up to 32 inch. The ultimate solution for your Interactive Digital Signage, Home Automation, Room Booking and many more applications. In Metal, Plastic and Open Frame enclosure, various options including **Power over Ethernet**.

#### PANEL

LCD Size 10,1"

Resolution 1280 x 800 IPS

Brightness 350 cd/m2

Contrast Ratio 600:1

Viewing Angle Horizontal 160° / Vertical 160°

Touch type Projected Capacitive (4 points)