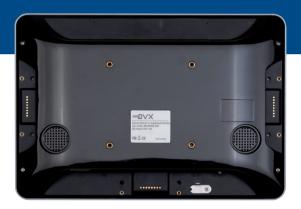

### PHYSICAL

Housing Plastic Housing

Color Black

Weight 600g

Dimension 252 x 178 x 24 mm

Mounting VESA 75

Power Supply 12V / 2A

#### OTHER

I/O Ports USB Express port, (Micro) USB

Camera Optional

Micropone Yes

Audio out Yes

Speaker 2 x 3W

External storage SD-Card Slot